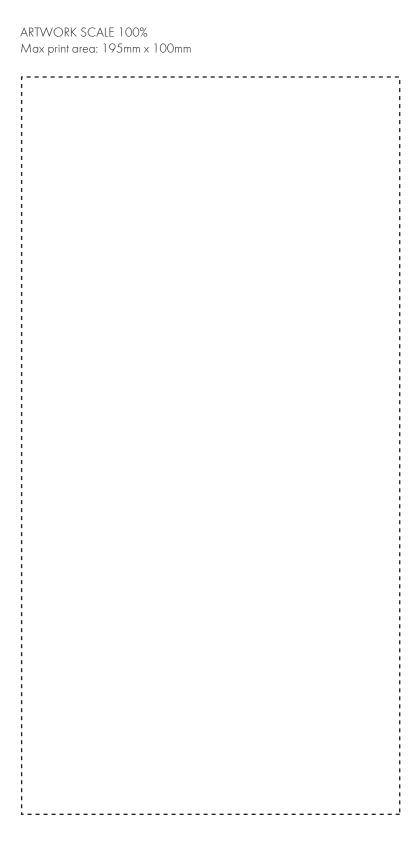

## **ARTWORK SCALE 50%**

**CENTRED TO PRINT AREA** 

**CENTRED TO NOTEBOOK** 

The dashed line is to demonstrate print area and will not appear on your printed item